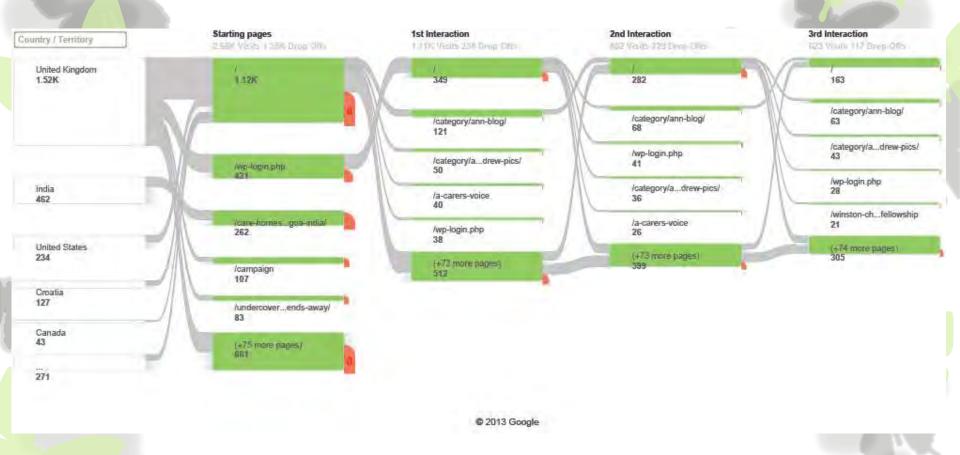

#### Visitors' flow

Indicates, what visitors', by which territory, were captivated by on acarersvoice.com before dropping off/ leaving the website.

#### Location

6 % of visits; 100,00%

Map Overlay

Site Usage

Country / Territory

United Kingdom

Visits

1,525

Pages / Visit

5.32

Avg. Visit Duration

00:07:31

% New Visits

44.92%

**Bounce Rate** 

35.15%