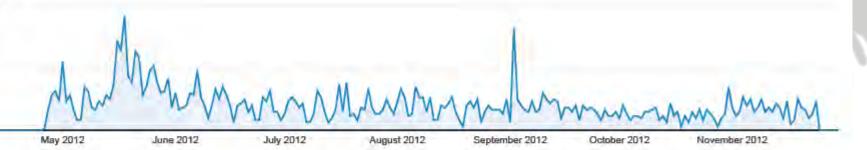

#### Campaigning site

Apr 1, 2012 - Nov 30, 2012

# Domain Stats

- Rank has been stable
  - with no relevant variation over the last 3 months

- Site launched 21/3/2012
  - 1 year and 1 month old
  - reaches roughly 870 users
  - delivers about 1,920 page views/month