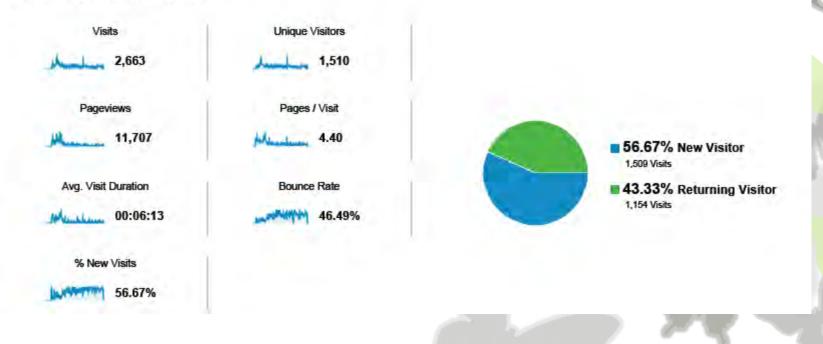

#### **Audience Overview**

@ % of visits: 100.00%

Overview

#### 1,510 people visited this site

#### Visits

Visits

2,663

% of Total: 100.00% (2,663)

Pages / Visit

4.40

Site Avg: 4.40 (0.00%)

Avg. Visit Duration

00:06:13

Site Avg: 00:06:13 (0.00%)

% New Visits

56.67%

Site Avg: 56.67% (0.00%)

Bounce Rate

46.49%

Site Avg: 46.49% (0.00%)

#### **New vs Returning**

6 % of visits: 100.00%

Explorer

Site Usage

60

30

Visits

2,663

% of Total: 100,00% (2,663)

Pages / Visit

4.40

Site Avg: 4.40 (0.00%)

Avg. Visit Duration

00:06:13

Site Avg: 00:06:13 (0.00%)

Bounce Rate

46.49%

Site Avg: 46.49% (0.00%)

| Visitor Type         | Visits | Pages / Visit | Avg. Visit Duration | Bounce Rate |
|----------------------|--------|---------------|---------------------|-------------|
| New Visitor          | 1,509  | 2.69          | 00:02:29            | 63.55%      |
| 2. Returning Visitor | 1,154  | 6.62          | 00:11:05            | 24.18%      |