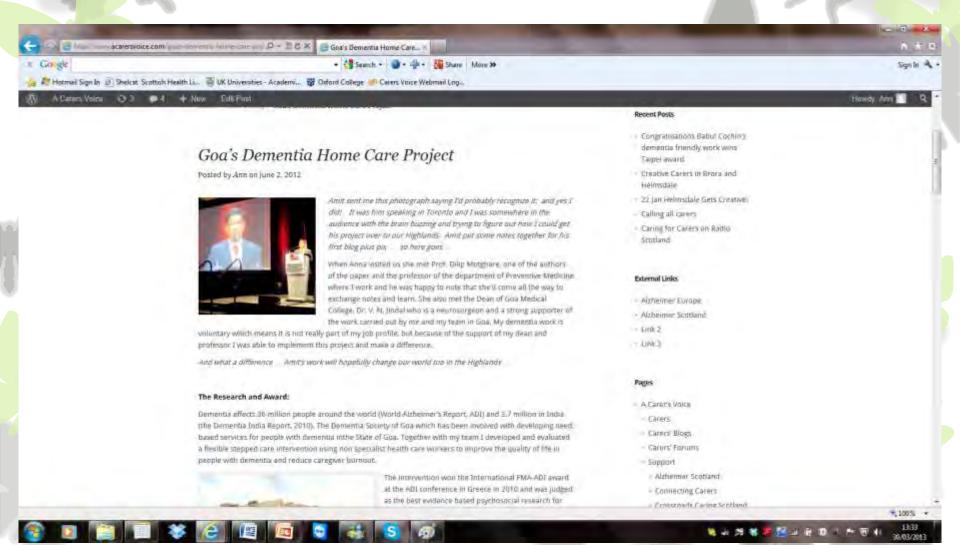

10 seconds and then decided 'go with the flow ... you're only here once': so off we went ... sans helmet (I know, I know) but they only drive at 30 miles an hour and all the roads have traffic humps every mile or so ... We had a few scary brushes with a few maniac busses and other hairy scooters, but I think it was more shock on their part at seeing two such different woman on the same

#### Recent Posts

- Congratulations Babu! Cochin's dementia friendly work wins Taipei award
- Creative Carers in Brora and Helmsdale
- 22 Jan Helmsdale Gets Creative!
- Calling all carers
- Caring for Carers on Radio Scotland

#### External Links

Alzheimer Europe

#### Our village



#### The market place



Our neighbour



#### Blogs from India



#### Health Clinic



# Shezmin

#### Work in Goa ...





#### Delicious 'home' food



#### Home from home



#### Visit to Kerela



#### Key message



#### Unexpected outcome

- Andrew decided to blog
- but couldn't do it alone
- So I helped him ...



#### His favourite beach



#### Animal sanctuary



#### Moped power



#### Full tummies



#### Bougainvillea



#### Alarm clock



### Monsoon's coming



#### It arrives



#### Andrew begins to blog



#### Carers not alone



#### A working site



#### Campaigning site



Apr 1, 2012 - Nov 30, 2012

#### **Content Overview**

% of pageviews: 100.00%

Overview



#### Pages on this site were viewed a total of 11,707 times



#### **Audience Overview**

@ % of visits: 100.00%

Overview



#### 1,510 people visited this site



#### Visitors' flow



Indicates, what visitors', by whic