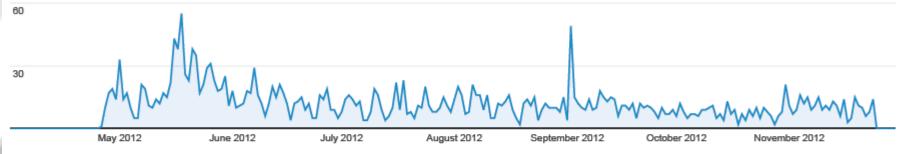

#### **New vs Returning**

6 % of visits: 100.00%

Explorer

Site Usage

60

30

Visits

2,663