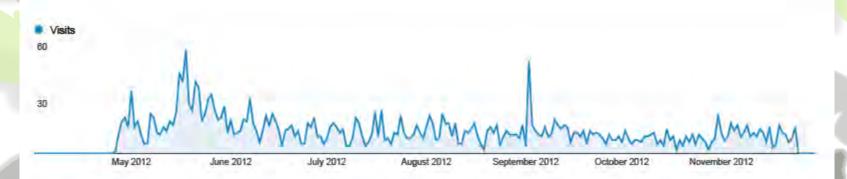

#### 1,510 people visited this site

#### Visits

Visits

2,663

% of Total: 100.00% (2,663)

Pages / Visit

4.40

Site Avg: 4.40 (0.00%)

Avg. Visit Duration

# Domain Stats

- Rank has been stable
  - with no relevant variation over the last 3 months

- Site launched 21/3/2012
  - 1 year and 1 month old
  - reaches roughly 870 users
  - delivers about 1,920 page views/month