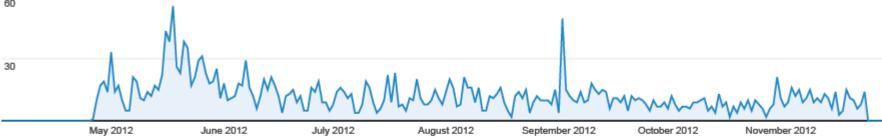

#### Campaigning site

Apr 1, 2012 - Nov 30, 2012

# Domain Stats

- Rank has been stable
  - with no relevant variation over the last 3 months

- Site launched 21/3/2012
  - 1 year and 1 month old
  - reaches roughly 870 users
  - delivers about 1,920 page views/month