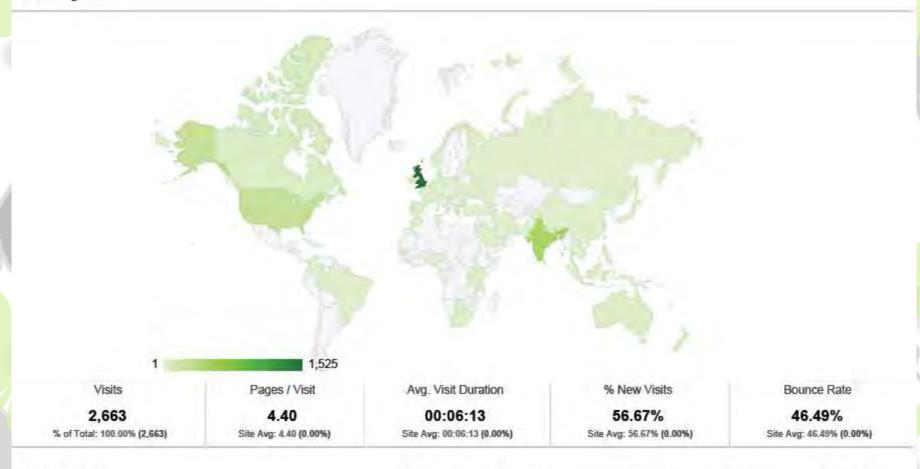

#### Visits

Visits

2,663

% of Total: 100.00% (2,663)

Pages / Visit

4.40

Site Avg: 4.40 (0.00%)

Avg. Visit Duration

00:06:13

Site Avg: 00:06:13 (0.00%)

% New Visits

56.67%

Site Avg: 56.67% (0.00%)

Bounce Rate

46.49%

Site Avg: 46.49% (0.00%)

#### Location

6 % of visits; 100,00%

Map Overlay

Site Usage

Country / Territory

United Kingdom

Visits

1,525

Pages / Visit

5.32

Avg. Visit Duration

00:07:31

% New Visits

44.92%

**Bounce Rate** 

35.15%