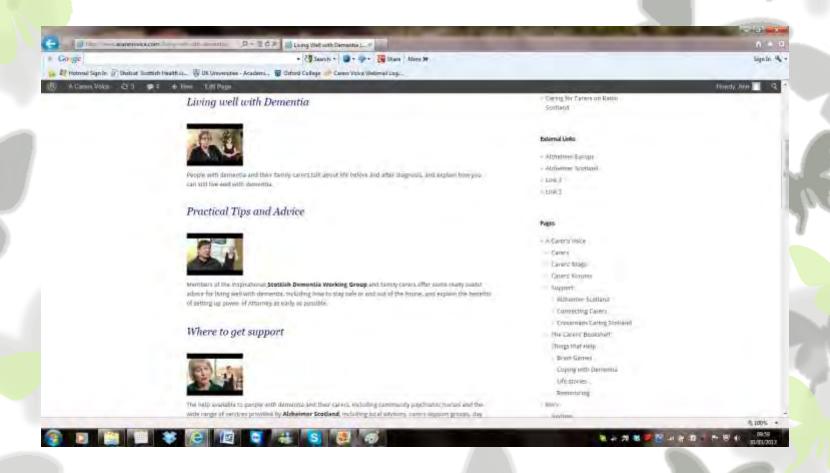

#### You can still live a life

No-one should ever have to walk the lonely dementia carer journey alone.

- Website layout
- Design of header
- Colours
- Strap lines/messages/logos
- Content
- Make it dementia friendly

No-one should ever have to do this journey alone

Blogs » Care Homes » Community » Campaigns » India » Learning Zone » Carers »

Search this site ...

tome «Ann's Blog « Exploring Ponda on the back of a scooter ...