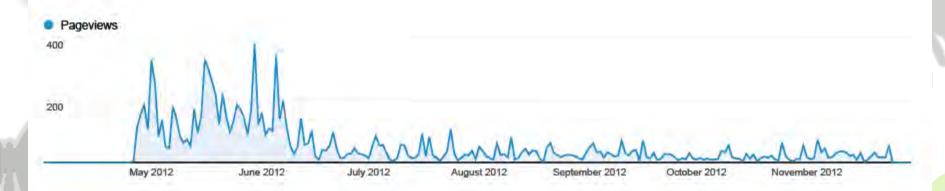

#### Pages on this site were viewed a total of 11,707 times

# Domain Stats

- Rank has been stable
  - with no relevant variation over the last 3 months

- Site launched 21/3/2012
  - 1 year and 1 month old
  - reaches roughly 870 users
  - delivers about 1,920 page views/month