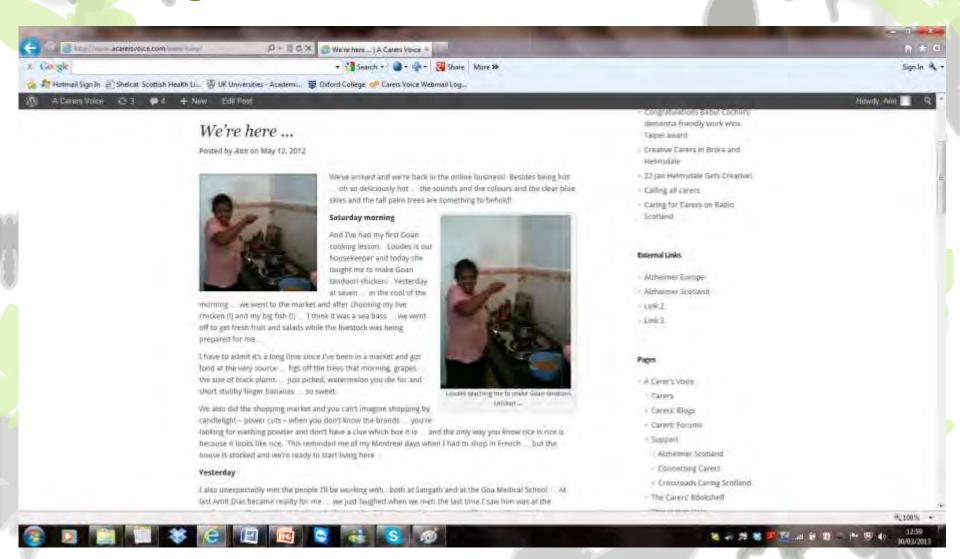

#### **India**

Goa - May 2012 Kerala - June 2012

#### Exploring Ponda on the back of a scooter ...

osted by Ann on May 15, 2012

This scooter ... and I'm hoping the proper pic comes up here! Today I became a true Goan; worked with Shezmin ... see the Work in Goa pages ... and besides learning so much, I had one of the best days of my life. When she suggested we use her scooter to get around I sort of gulped and thought about it for 10 seconds and then decided 'go with the flow ... you're only here once': so off we went ... sans helmet (I know, I know) but they only drive at 30 miles an hour and all the roads have traffic humps every mile or so ... We had a few scary brushes with a few maniac busses and other hairy scooters, but I think it was more shock on their part at seeing two such different woman on the same