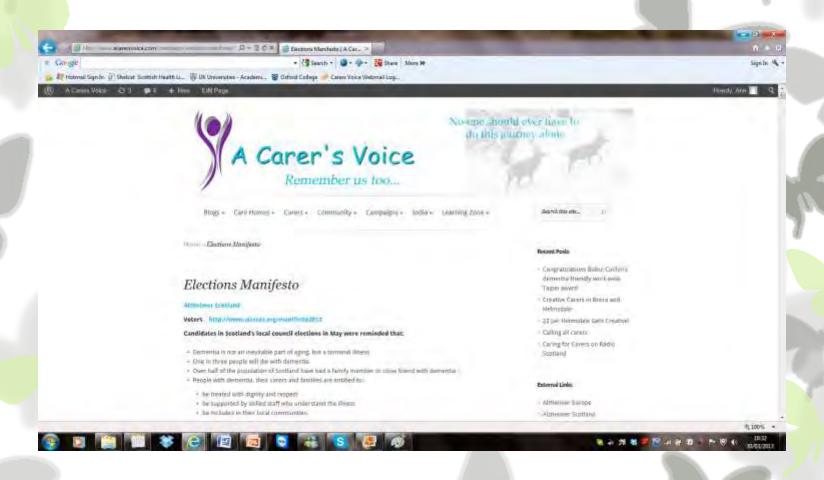

No-one should ever have to do this journey alone

Blogs » Care Homes » Community » Campaigns » India » Learning Zone » Carers »

Search this site ...

tome «Ann's Blog « Exploring Ponda on the back of a scooter ...